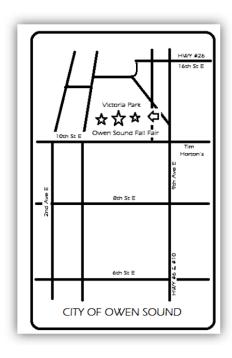

## **QUILT SHOW**

At the Julie McArthur Recreation Centre 700 – 10<sup>th</sup> Street East Owen Sound, Ontario